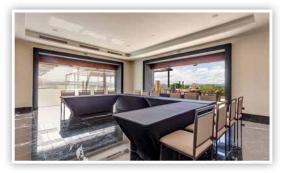

### **Guanacaste Room**

Maximum capacity: 1-30 guests (plated) | 30-60 guests (plated or buffet) | 60-80 guests (plated only)

**Gazebo**Maximum capacity: 30-40 guests (buffet only)