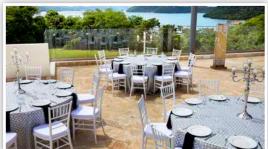

## cocktail locations

**Roof Top Wedding** Maximum capacity: 150 guests

\*Roof Top Wedding & Papagayo Room are in the same area – only one wedding booked per time slot

### Papagayo Room

Maximum capacity: 40 guests

\*Roof Top Wedding & Papagayo Room are in the same area – only one wedding booked per time slot

Gazebo Maximum capacity: 50 guests