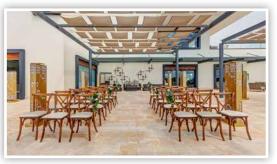

## cocktail locations

**Roof Top Wedding** Maximum capacity: 150 guests

\*Roof Top Wedding & Papagayo Room are in the same area – only one wedding booked per time slot

### Papagayo Room

Maximum capacity: 40 guests

\*Roof Top Wedding & Papagayo Room are in the same area – only one wedding booked per time slot

Gazebo Maximum capacity: 50 guests

### **Cocktail Locations and Capacities**

This dinner is not private. Sound system and decorations are not allowed in these below semi-private locations.

| Location                                                                                       | Maximum Seating Capacity |  |
|------------------------------------------------------------------------------------------------|--------------------------|--|
| Roof Top Wedding                                                                               | 150                      |  |
| Papagayo Room                                                                                  | 40                       |  |
| Gazebo                                                                                         | 50                       |  |
| Point Break Terrace (Pool Area)                                                                | 30                       |  |
| Beach                                                                                          | 200                      |  |
| *Roof Top Wedding & Papagayo Room are in the same area – only one wedding booked per time slot |                          |  |