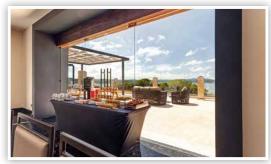

### **Sunset Strip Wine Cellar**

Maximum capacity: 10 guests

Roof Top Wedding

Maximum capacity: 1-40 guests (Plated Dinner) | 30-100 guests (Buffet)