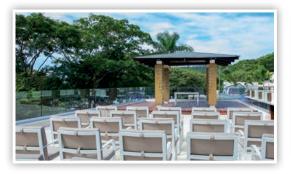

# ceremony locations

Gazebo

Maximum capacity: 50 guests | Décor and draping can be added at an additional cost

**Beach**Maximum capacity: 40 guests | Décor and draping can be added at an additional cost