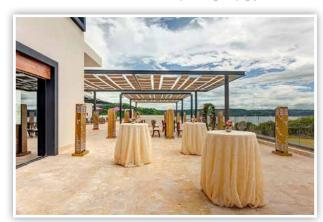

### **Roof Top Wedding**

Maximum capacity: 2-30 guests (Ocean View) | 30-120 guests (Roof Top Terrace)

Décor and draping can be added at an additional cost

\*Roof Top Wedding & Papagayo Room are in the same area – only one wedding booked per time slot

## cocktail locations

**Roof Top Wedding** Maximum capacity: 150 guests

\*Roof Top Wedding & Papagayo Room are in the same area – only one wedding booked per time slot