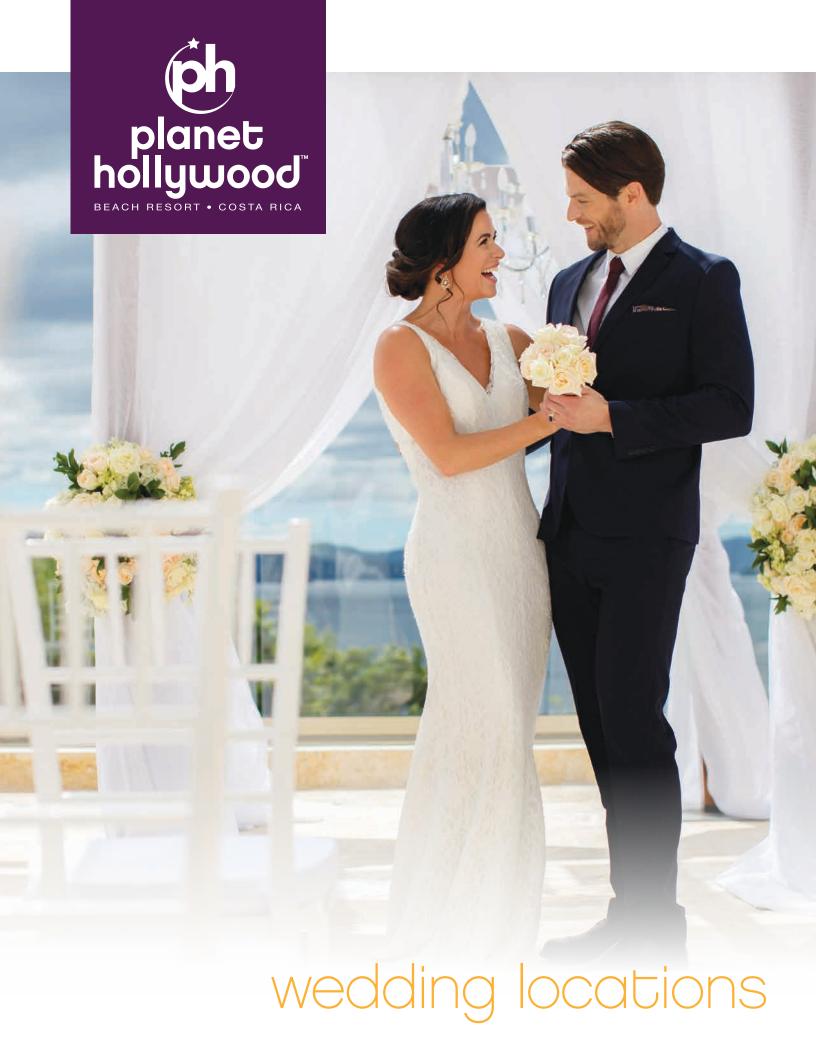

### **Roof Top Wedding**

Maximum capacity: 2-30 guests (Ocean View) | 30-120 guests (Roof Top Terrace)

Décor and draping can be added at an additional cost

\*Roof Top Wedding & Papagayo Room are in the same area – only one wedding booked per time slot

### **Ceremony Locations and Capacities**

| Location                                                                                       | Maximum Seating Capacity                     |  |
|------------------------------------------------------------------------------------------------|----------------------------------------------|--|
| Roof Top Wedding*                                                                              | 2-30 (Ocean View)<br>30-120 Roof Top Terrace |  |
| Papagayo Room                                                                                  | 40                                           |  |
| Gazebo                                                                                         | 50                                           |  |
| Beach                                                                                          | 100                                          |  |
| *Roof Top Wedding & Papagayo Room are in the same area – only one wedding booked per time slot |                                              |  |