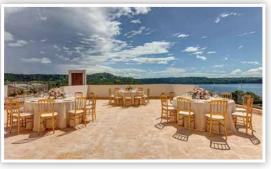

### **Sunset Strip Wine Cellar**

Maximum capacity: 10 guests

Roof Top Wedding

Maximum capacity: 1-40 guests (Plated Dinner) | 30-100 guests (Buffet)

### **Guanacaste Room**

Maximum capacity: 1-30 guests (plated) | 30-60 guests (plated or buffet) | 60-80 guests (plated only)

**Gazebo**Maximum capacity: 30-40 guests (buffet only)