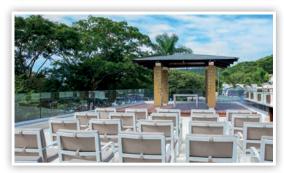

### **Ceremony Locations and Capacities**

| Location                                                                                       | Maximum Seating Capacity                     |  |
|------------------------------------------------------------------------------------------------|----------------------------------------------|--|
| Roof Top Wedding*                                                                              | 2-30 (Ocean View)<br>30-120 Roof Top Terrace |  |
| Papagayo Room                                                                                  | 40                                           |  |
| Gazebo                                                                                         | 50                                           |  |
| Beach                                                                                          | 100                                          |  |
| *Roof Top Wedding & Papagayo Room are in the same area – only one wedding booked per time slot |                                              |  |

### **Roof Top Wedding**

Maximum capacity: 2-30 guests (Ocean View) | 30-120 guests (Roof Top Terrace)

Décor and draping can be added at an additional cost

\*Roof Top Wedding & Papagayo Room are in the same area – only one wedding booked per time slot