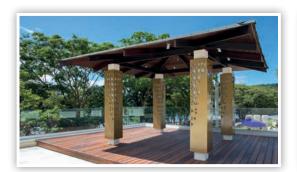

# ceremony locations

Gazebo

Maximum capacity: 50 guests | Décor and draping can be added at an additional cost

**Beach**Maximum capacity: 40 guests | Décor and draping can be added at an additional cost

### **Guanacaste Room**

Maximum capacity: 1-30 guests (plated) | 30-60 guests (plated or buffet) | 60-80 guests (plated only)

**Gazebo**Maximum capacity: 30-40 guests (buffet only)