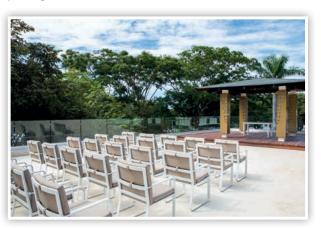

### **Ceremony Locations and Capacities**

| Location                                                                                       | Maximum Seating Capacity                     |  |
|------------------------------------------------------------------------------------------------|----------------------------------------------|--|
| Roof Top Wedding*                                                                              | 2-30 (Ocean View)<br>30-120 Roof Top Terrace |  |
| Papagayo Room                                                                                  | 40                                           |  |
| Gazebo                                                                                         | 50                                           |  |
| Beach                                                                                          | 100                                          |  |
| *Roof Top Wedding & Papagayo Room are in the same area – only one wedding booked per time slot |                                              |  |

### **Roof Top Wedding**

Maximum capacity: 2-30 guests (Ocean View) | 30-120 guests (Roof Top Terrace)

Décor and draping can be added at an additional cost

\*Roof Top Wedding & Papagayo Room are in the same area – only one wedding booked per time slot

### Papagayo Room

Maximum capacity: 40 guests | Décor and draping can be added at an additional cost

\*Roof Top Wedding & Papagayo Room are in the same area – only one wedding booked per time slot

# ceremony locations

Gazebo

Maximum capacity: 50 guests | Décor and draping can be added at an additional cost

**Beach**Maximum capacity: 40 guests | Décor and draping can be added at an additional cost