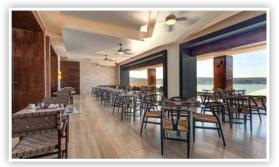

### **Cocktail Locations and Capacities**

This dinner is not private. Sound system and decorations are not allowed in these below semi-private locations.

| Location                                                                                       | Maximum Seating Capacity |  |
|------------------------------------------------------------------------------------------------|--------------------------|--|
| Roof Top Wedding                                                                               | 150                      |  |
| Papagayo Room                                                                                  | 40                       |  |
| Gazebo                                                                                         | 50                       |  |
| Point Break Terrace (Pool Area)                                                                | 30                       |  |
| Beach                                                                                          | 200                      |  |
| *Roof Top Wedding & Papagayo Room are in the same area – only one wedding booked per time slot |                          |  |

## cocktail locations

**Roof Top Wedding** Maximum capacity: 150 guests

\*Roof Top Wedding & Papagayo Room are in the same area – only one wedding booked per time slot

# Point Break Terrace (Pool Area) Maximum capacity: 30 guests

Beach Maximum capacity: 200 guests