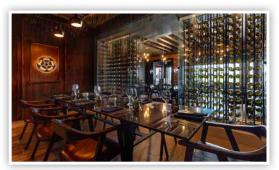

# private reception locations

### **Sunset Strip Wine Cellar**

Maximum capacity: 10 guests

Roof Top Wedding

Maximum capacity: 1-40 guests (Plated Dinner) | 30-100 guests (Buffet)