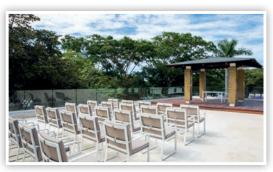

### **Ceremony Locations and Capacities**

| Location                                                                                       | Maximum Seating Capacity                     |  |
|------------------------------------------------------------------------------------------------|----------------------------------------------|--|
| Roof Top Wedding*                                                                              | 2-30 (Ocean View)<br>30-120 Roof Top Terrace |  |
| Papagayo Room                                                                                  | 40                                           |  |
| Gazebo                                                                                         | 50                                           |  |
| Beach                                                                                          | 100                                          |  |
| *Roof Top Wedding & Papagayo Room are in the same area – only one wedding booked per time slot |                                              |  |

### **Roof Top Wedding**

Maximum capacity: 2-30 guests (Ocean View) | 30-120 guests (Roof Top Terrace)

Décor and draping can be added at an additional cost

\*Roof Top Wedding & Papagayo Room are in the same area – only one wedding booked per time slot