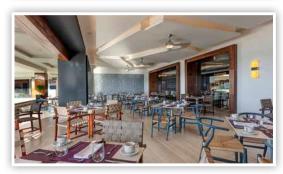

### **Cocktail Locations and Capacities**

This dinner is not private. Sound system and decorations are not allowed in these below semi-private locations.

| Location                                                                                       | Maximum Seating Capacity |  |
|------------------------------------------------------------------------------------------------|--------------------------|--|
| Roof Top Wedding                                                                               | 150                      |  |
| Papagayo Room                                                                                  | 40                       |  |
| Gazebo                                                                                         | 50                       |  |
| Point Break Terrace (Pool Area)                                                                | 30                       |  |
| Beach                                                                                          | 200                      |  |
| *Roof Top Wedding & Papagayo Room are in the same area – only one wedding booked per time slot |                          |  |

## cocktail locations

**Roof Top Wedding** Maximum capacity: 150 guests

\*Roof Top Wedding & Papagayo Room are in the same area – only one wedding booked per time slot

# Point Break Terrace (Pool Area) Maximum capacity: 30 guests

Beach Maximum capacity: 200 guests