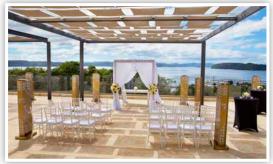

# ceremony locations

### **Roof Top Wedding**

Maximum capacity: 2-30 guests (Ocean View) | 30-120 guests (Roof Top Terrace)

Décor and draping can be added at an additional cost

\*Roof Top Wedding & Papagayo Room are in the same area – only one wedding booked per time slot