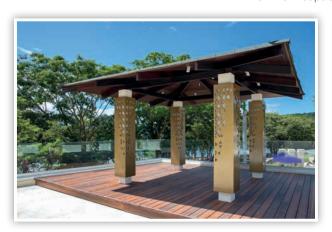

# ceremony locations

# ceremony locations

Gazebo

Maximum capacity: 50 guests | Décor and draping can be added at an additional cost

**Beach**Maximum capacity: 40 guests | Décor and draping can be added at an additional cost