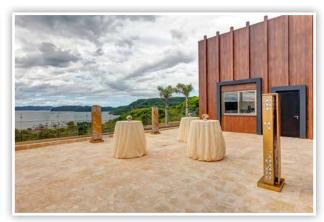

### **Roof Top Wedding**

Maximum capacity: 2-30 guests (Ocean View) | 30-120 guests (Roof Top Terrace)

Décor and draping can be added at an additional cost

\*Roof Top Wedding & Papagayo Room are in the same area – only one wedding booked per time slot

## cocktail locations

**Roof Top Wedding** Maximum capacity: 150 guests

\*Roof Top Wedding & Papagayo Room are in the same area – only one wedding booked per time slot