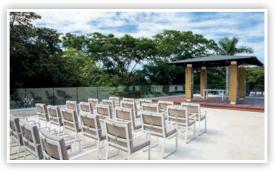

# ceremony locations

Gazebo

Maximum capacity: 50 guests | Décor and draping can be added at an additional cost

**Beach**Maximum capacity: 40 guests | Décor and draping can be added at an additional cost